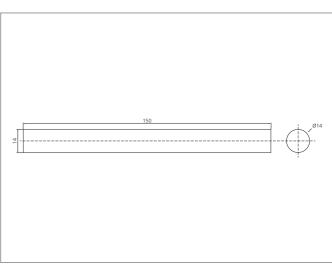

| TECHNICAL INFORMATION (typ.) |                                             |
|------------------------------|---------------------------------------------|
| Operating principle          | Test rod                                    |
| Size                         | 150 mm (Length/area)<br>Ø 14 mm (Diameter)  |
| For                          | Safety light curtains with 14 mm resolution |
| Material                     | Aluminium, matte surface (Test rod)         |
|                              |                                             |
|                              |                                             |
|                              |                                             |
|                              |                                             |
|                              |                                             |
|                              |                                             |
|                              |                                             |
|                              |                                             |
|                              |                                             |
|                              |                                             |
|                              |                                             |
|                              |                                             |
|                              |                                             |
|                              |                                             |
|                              |                                             |
|                              |                                             |